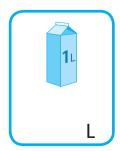

**SK6410BT-P** 

A
B
C
D
E
F

ENERGIA · EHEPГИЯ · ENEPГЕІА ENERGIJA · ENERGY · ENERGIE ENERGI 3369 kWh/annum





398 L



**4** 40°C-40%

2015/1094-IV

# **PRODUCT FICHE**

TEFCOLD®

**Brand:** 

Model: SK6410BT-P

Model type: Counter freezer cabinet

Energy efficiency class: D

Energy efficiency index: 71,6

Energy consumption, kWh/24h: 9,23

Energy consumption, kWh/annual: 3369

Net. volume: 398

Climate class (1):

# (1) Climate classes:

## Climate class 3:

This appliance is designed for use in ambient temperatures of up to 25 °C, and is therefore not suitable for use in a hot commercial kitchen environment.

#### Climate class 4:

This appliance is designed for use in ambient temperatures of up to 30 °C.

### Climate class 5:

This appliance is designed for use in ambient temperatures of up to 40  $^{\circ}$ C.

2015/1094-IV