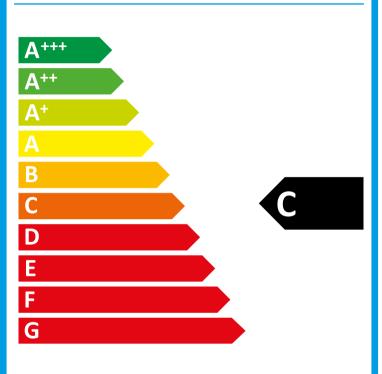

## **PRODUCT FICHE**

| <b>TEFCOLD</b> <sup>®</sup> |  |
|-----------------------------|--|
|-----------------------------|--|

| Model:                 | CB             | С310-Р    |
|------------------------|----------------|-----------|
| Model type:            | Counter chille | r cabinet |
| Energy efficiency clas | s:             | С         |
| Energy efficiency inde | ex:            | 37,5      |
| Energy consumption,    | kWh/24h:       | 2,85      |
| Energy consumption,    | kWh/annual:    | 1040      |
| Net. volume:           |                | 386       |
| GWP:                   |                | 3         |
| Climate class (1):     |                | 4         |