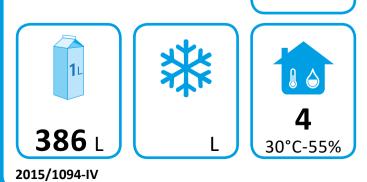

## **PRODUCT FICHE**

| <b>TEFCOLD</b> <sup>®</sup> |  |
|-----------------------------|--|
|-----------------------------|--|

| Model:                 | CB             | С310-Р    |
|------------------------|----------------|-----------|
| Model type:            | Counter chille | r cabinet |
| Energy efficiency clas | s:             | С         |
| Energy efficiency inde | ex:            | 37,5      |
| Energy consumption,    | kWh/24h:       | 2,85      |
| Energy consumption,    | kWh/annual:    | 1040      |
| Net. volume:           |                | 386       |
| GWP:                   |                | 3         |
| Climate class (1):     |                | 4         |

Climate class 4: This appliance is designed for use in ambient temperatures of up to 30 °C.

Climate class 5: This appliance is designed for use in ambient temperatures of up to 40 °C.

2015/1094-IV